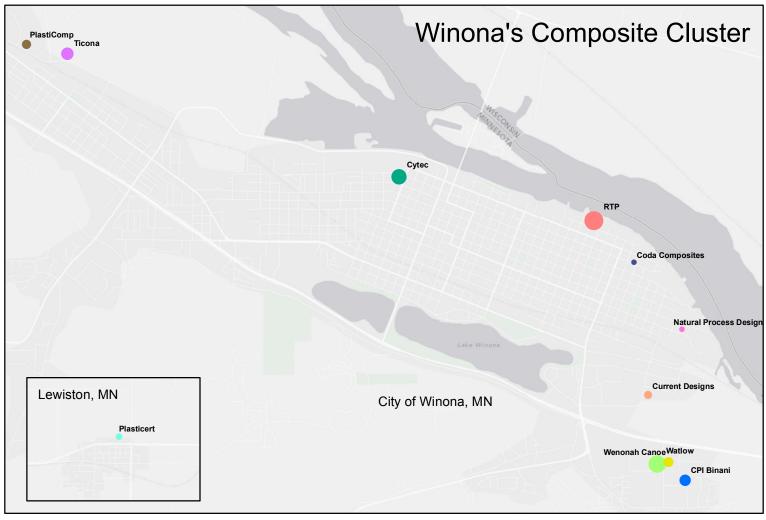

Size of dot proportionally represents number of people employed at company.

## Composites employment in Winona is more than 30 times what would be normally expected in a community of that size. Much of that employment can be traced back to a few local entrepreneurs. Many companies were launched when someone at an existing company developed a new process or technology, hoping to gain a competitive advantage. Business partners, their employees and others with some connection to important figures in the Winona area composites industry have developed or spun off more than a dozen composites companies.

Minnesota economic TRENDS December 2009

| Name                            | Address               | City     | State | Zip   | Info                                        | Employees |
|---------------------------------|-----------------------|----------|-------|-------|---------------------------------------------|-----------|
| Coda Composites                 | 876 E 3rd St          | Winona   | MN    | 55987 | Composition stone plastics - Composite Bows | 14        |
| Current Designs                 | 1213 Innovation Drive | Winona   | MN    | 55987 | Kayaks, building and repairing              | 30        |
| Cytec Engineered Materials, Inc | 501 W 3rd St          | Winona   | MN    | 55987 | Composite material manufacturing            | 108       |
| Natural Process Design Inc      | 1250 E 8th St         | Winona   | MN    | 55987 | Industrial consultant - Composites          | 8         |
| Plasticert Inc                  | 300 Wilson St N       | Lewiston | MN    | 55952 | Plastics, containers                        | 20        |
| PlastiComp LLC                  | 110 Galewski Dr       | Winona   | MN    | 55987 | Molding compounds, plastics                 | 38        |
| RTP Company                     | 580 E Front Street    | Winona   | MN    | 55987 | Custom compound purchased resins            | 350       |
| Ticona                          | 4610 Theurer Blvd     | Winona   | MN    | 55987 | Custom compound purchased resins            | 66        |
| Watlow                          | 1241 Bundy Blvd       | Winona   | MN    | 55987 | Power switching equipment                   | 245       |
| CPI Binani Inc                  | 1700 Wilkie Dr        | Winona   | MN    | 55987 | Molding primary plastics                    | 62        |
| Wenonah Canoe                   | 1252 Bundy Blvd       | Winona   | MN    | 55987 | Canoes, building and repairing              | 40        |