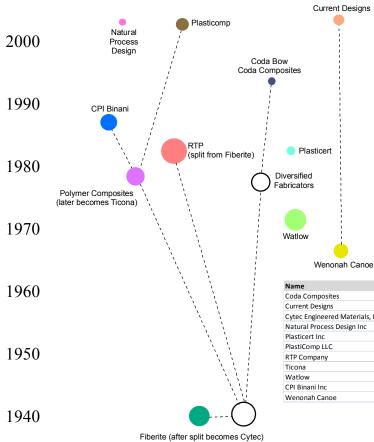

## Composites employment in Winona is more than 30 times what would be normally expected in a community of that size. Much of that employment can be traced back to a few local entrepreneurs. Many companies were launched when someone at an existing company developed a new process or technology, hoping to gain a competitive advantage. Business partners, their employees and others with some connection to important figures in the Winona area composites industry have developed or spun off more than a dozen composites companies.